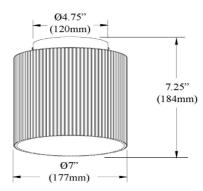

1 Light Flush Mount in Aged Brass w/ Fluted Glass

| Height               | 7.25"  |
|----------------------|--------|
| Width/Length         | 7''    |
| Depth                | 7''    |
| Weight               | 2 lbs  |
|                      |        |
| <b>Body Material</b> | Glass  |
| Finish/Color         | Clear  |
| Type of Finish       | Fluted |
|                      |        |
| Light Qty            | 1      |
| Light Base           | E26    |
| Light Max Watt       | 60     |
| Light Inc            | No     |
|                      |        |
|                      |        |