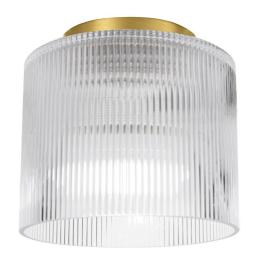

1 Light Flush Mount in Aged Brass w/ Fluted Glass

| Height               | 7.25"  |
|----------------------|--------|
| Width/Length         | 7''    |
| Depth                | 7''    |
| Weight               | 2 lbs  |
|                      |        |
| <b>Body Material</b> | Glass  |
| Finish/Color         | Clear  |
| Type of Finish       | Fluted |
|                      |        |
| Light Qty            | 1      |
| Light Base           | E26    |
| Light Max Watt       | 60     |
| Light Inc            | No     |
|                      |        |
|                      |        |

| Dimmable       | Dimmable       |
|----------------|----------------|
| LED Compatible | LED Compatible |
| Total Wattage  | 60W            |

| Second Material       | Metal             |
|-----------------------|-------------------|
| Second Finish/Color   | Aged Brass        |
| Second Type of Finish | Electroplated     |
|                       |                   |
| Rated For             | Damp Location     |
| Voltage               | 120V              |
|                       |                   |
| Approval              | cUL or equivalent |
| Warranty              | 1 Year Limited    |
| Install Position      | Ceiling           |